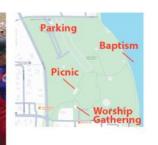

### What

Worship service in the bandshell
Baptisms at the lake
Picnic lunch in the big pavilion
Good food and friends
Games and other fun

You can come to all or to any part.

## Where

Lake Lansing Park, South 1621 Pike Street, Haslett The band shell and big pavilion