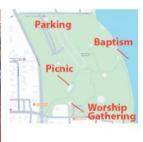

### What

Worship service in the bandshell
Baptisms at the lake
Picnic lunch in the big pavilion
Good food and friends
Games and other fun

You can come to all or to any part.

## Where

Lake Lansing Park, South 1621 Pike Street, Haslett The band shell and big pavilion

### How

\$3 parking fee, or just say, "I'm with Crossway"

**Need a ride?** Text 517-917-0498 or write to contact@crosswaymchurch.org
Bring something to sit on for the worship service (blanket, picnic chair...) and sunscreen