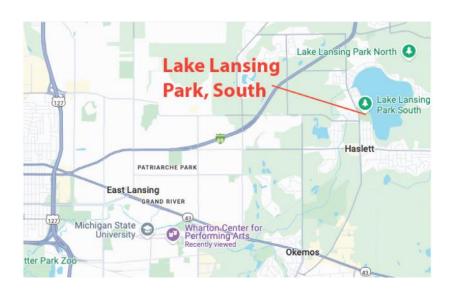

## Where

Lake Lansing Park, South 1621 Pike Street, Haslett The band shell and big pavilion